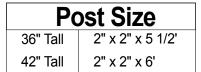

## FINIAL OPTION: TRIAD QUAD 6' 0" ON CENTER 2" x 2" ... **POSTS** 3 3/4" 1 1/8" x 1"/ **RAILS** 3.792" **SPACING** 17 1/4", 23 1/4" 5/8" x 5/8" **PICKETS** 1.584" **SPACING** 1 1/8" x 1" RAIL <u>.</u>0 2" CourtYard® Aluminum Fence





## Scale: 3/32": 1" Approved By: Drawn By: J.D.S. Date: 3/13/07 F.S.B. Revised:

| <b>0132</b> (with Short Picket Option) |
|----------------------------------------|
|----------------------------------------|

| As Shown:                              | Drawing Number:  |
|----------------------------------------|------------------|
| 6' x 42" 0132 with Short Picket Option | 0132-Short-36-42 |